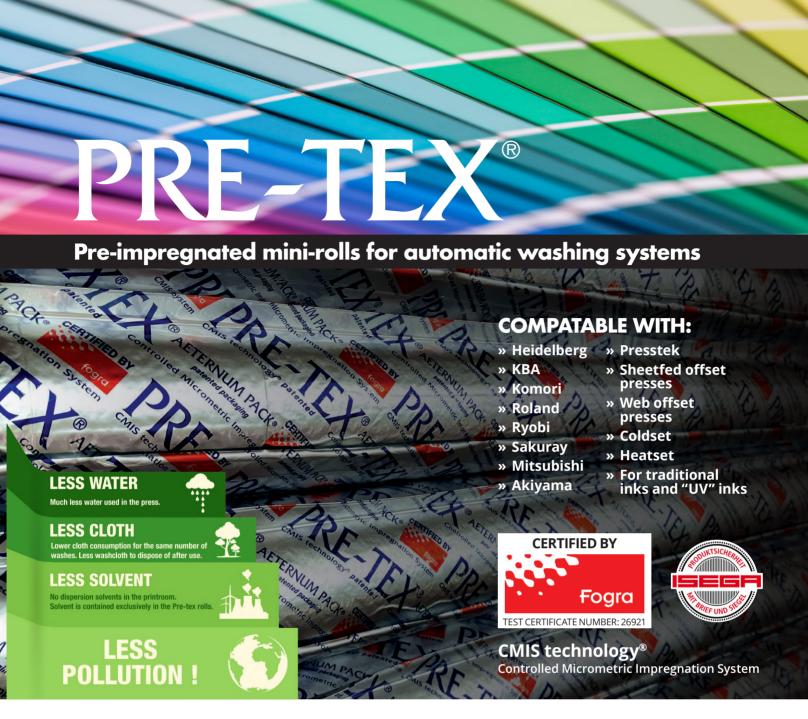

## CHARACTERISTICS

The most complete programme of pre-impregnated washcloth rolls on the market, suitable for all Offset and Web offset machines, available in all sizes and for use with all kinds of inks: CONVENTIONAL, UV, HUV, HYBRID, COLDSET and HEATSET.

## TYPES IN PRODUCTION

PRE-TEX® – for sheetfed machines and Web Coldset

PRE-TEX® – HEATSET for Web Heatset machines

PRE-TEX® – UV and HUV

PRE-TEX® - HYBRID