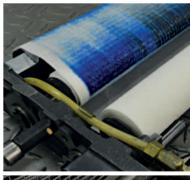

The technical production procedure guarantees a perfectly uniform and stable micrometric impregnation on the complete surface of the washcloth roll. It guarantees a level of washing of incomparable quality, thanks to the perfect and gradual release of the wash solvent.

No pre-winding operation is required; the PRE-TEX® roll is ready to be mounted on the press for immediate use.