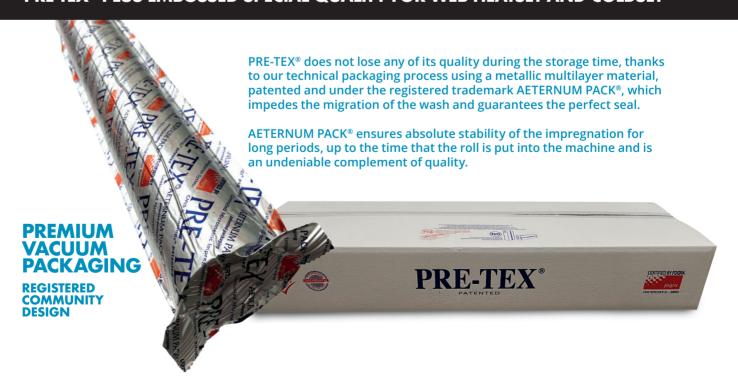

its with washing systems out of operation. The use of water in the washing process is eliminated or drastically reduced.

The ideal solution for machines equipped with mixed printing units: conventional and UV, Coldset and Heatset.

PRE-TEX® speeds up the washing process and eliminates waste when re-starting up, to an extent that no other washing system can guarantee today. PRE- TEX® really allows you to save and to easily quantify how much you save.

No pre-winding operation is required; the PRE-TEX® roll is ready to be mounted on the press for immediate use.

## TYPES IN PRODUCTION

PRE-TEX® – for sheetfed machines and Web Coldset

PRE-TEX® – HEATSET for Web Heatset machines

PRE-TEX® – UV and HUV

PRE-TEX® - HYBRID

## PRE-TEX® PLUS EMBOSSED SPECIAL QUALITY FOR WEB HEATSET AND COLDSET